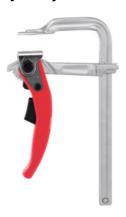

## All-steel lever clamp, Jaw capacity: 160mm

#### **Version:**

Beam / fixed jaw made of bright drawn steel, moving jaw of forged steel, each hardened and electro galvanised. Clamping lever with self-locking ratchet clamping mechanism. Opens by releasing the ratchet. Movable pressure pad, clamping lever powder coated.

#### **Application:**

For fast and easy clamping with high clamping pressure.

Cross section of the slide rail: 16×7.5 mm

Throat: 80 mm Weight: 0.68 kg